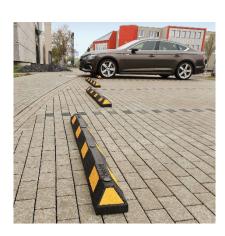

## Park-AID® Wheel Stops

## **Product**

- Park-AID® makes parking easier, creates order and security in car parks
- Modern design, high quality
- Made of recycled rubber, highly compacted for long durability
- Reflective stripes on both sides and on the ends
- Oil and temperature resistant, UV-stable
- Includes fixings