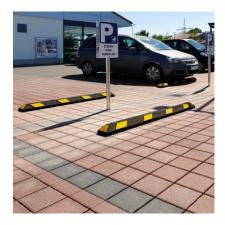

## Park-AID® Wheel Stops

## **Product**

- Park-AID® makes parking easier, creates order and security in car parks
- Modern design, high quality
- Made of recycled rubber, highly compacted for long durability
- Reflective stripes on both sides and on the ends
- Oil and temperature resistant, UV-stable
- Includes fixings