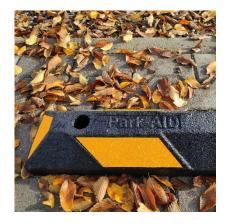

## Park-AID® Wheel Stops

## **Product**

- Park-AID® makes parking easier, creates order and security in car parks
- Modern design, high quality
- Made of recycled rubber, highly compacted for long durability
- Reflective stripes on both sides and on the ends
- Oil and temperature resistant, UV-stable
- Includes fixings